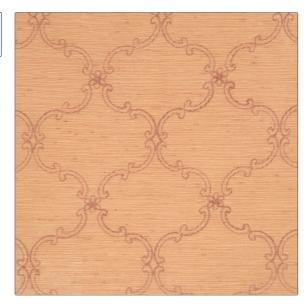

## FABRICUT Fabric Product Details

| PATTERN | Venidita |  |
|---------|----------|--|
| COLOR   | 02       |  |
|         |          |  |

BRAND APPLICATION

Fabric

USES CATEGORIES

Bedding, Drapery Sheer, Crewels / Embroideries

COLORS DESIGN TYPES

Brown Embroidery, Lattice / Fretwork, Ogee

Not Railroaded

SCALE RAILROADED

| WIDTH                | VERTICAL REPEAT    | HORIZONTAL REPEAT  | CONTENT        |
|----------------------|--------------------|--------------------|----------------|
| 54.00 in (137.16 cm) | 4.00 in (10.16 cm) | 5.20 in (13.21 cm) | 100% Polyester |
| BACKING              | PRODUCT NUMBER     | COUNTRY            | CLEANING CODES |
|                      | 2992102            | Turkey             |                |

ADDITIONAL PRODUCT NOTES

Medium

Embroidered Textiles Are Not, Guaranteed For Precise Color, Matching And Colorfastness., Color Placement Of Embroidery, May Vary. All Measurements, Quoted For Repeats Are, Approximate.