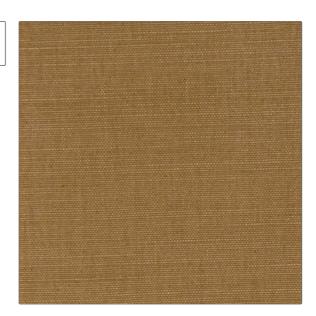

## FABRICUT Fabric Product Details

PATTERN Glossed Linen
COLOR Khaki

BRAND APPLICATION
Fabricut Fabric

USES CATEGORIES

Bedding, Drapery, Solids / Small Scale Multipurpose Patterns, Linen

Solid

COLORS DESIGN TYPES

Not Railroaded

RAILROADED

Brown

| WIDTH                | VERTICAL REPEAT                  | HORIZONTAL REPEAT | CONTENT              |
|----------------------|----------------------------------|-------------------|----------------------|
| 54.00 in (137.16 cm) | 0.00 in (0.00 cm)                | 0.00 in (0.00 cm) | 52% Cotton 48% Linen |
| BACKING              | FIRE CODES                       | PRODUCT NUMBER    | COUNTRY              |
|                      | UFAC Class I, Passes NFPA<br>260 | 2995124           | Italy                |
| CLEANING CODES       | _                                |                   |                      |
| S                    |                                  |                   |                      |
| S                    |                                  |                   |                      |