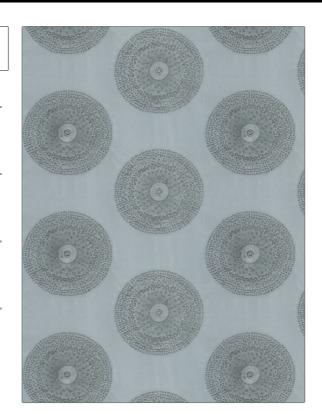

## FABRICUT Fabric Product Details

PATTERN Starstone
COLOR Glacier Sheen

BRAND APPLICATION

Fabricut Fabric

USES CATEGORIES

Bedding, Drapery Crewels / Embroideries

BOOK COLORS

Luxe Metallics & Velvet (3 Books) Tourmaline

Light Blue, Metallic

Embroidery, Medallion,

Dots / Circles

SCALE

RAILROADED

Not Railroaded

DESIGN TYPES

| WIDTH                | VERTICAL REPEAT     | HORIZONTAL REPEAT   | CONTENT                                                      |
|----------------------|---------------------|---------------------|--------------------------------------------------------------|
| 52.00 in (132.08 cm) | 12.12 in (30.78 cm) | 17.50 in (44.45 cm) | Embroidery: 62% Viscose,<br>38% Cotton, Base: 100%<br>Cotton |
| BACKING              | PRODUCT NUMBER      | DATE BOOKED         | COUNTRY                                                      |
|                      | 3003301             | 01/2021             | India                                                        |
| CLEANING CODES       |                     |                     |                                                              |
| s                    | _                   |                     |                                                              |