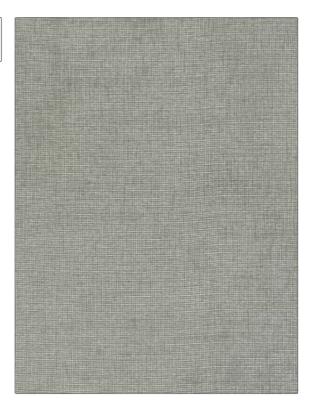

## FABRICUT° Fabric Product Details

| PATTERN Bellatrix COLOR 01 |                                   |
|----------------------------|-----------------------------------|
| BRAND                      | APPLICATION                       |
| Fabricut                   | Fabric                            |
| USES                       | CATEGORIES                        |
| Drapery                    | Wide Width, NFPA 701 FR,<br>Sheer |
| COLORS                     | DESIGN TYPES                      |
| Grey                       | Solid                             |
| RAILROADED                 |                                   |
| Railroaded                 |                                   |

ADDITIONAL PRODUCT NOTES

Shown Railroaded