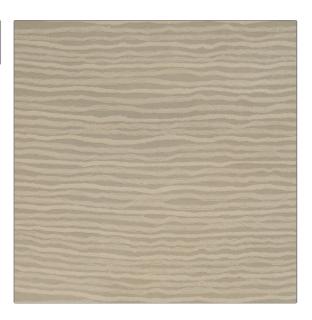

## FABRICUT° Fabric Product Details

| Davenport COLOR Taupe |                                          |  |
|-----------------------|------------------------------------------|--|
| BRAND                 | APPLICATION                              |  |
| Fabricut              | Fabric                                   |  |
| USES                  | CATEGORIES                               |  |
| Bedding, Drapery      | Wovens, Solids / Small<br>Scale Patterns |  |
| COLORS                | DESIGN TYPES                             |  |
| Taupe / Tan           | Stripes, Texture Plain                   |  |
| SCALE                 | RAILROADED                               |  |
| Small                 | Not Railroaded                           |  |

| WIDTH                  | VERTICAL REPEAT     | HORIZONTAL REPEAT   | CONTENT                   |
|------------------------|---------------------|---------------------|---------------------------|
| 54.00 in (137.16 cm)   | 13.00 in (33.02 cm) | 13.50 in (34.29 cm) | 60% Viscose 40% Polyester |
| BACKING PRODUCT NUMBER | PRODUCT NUMBER      | COUNTRY             | CLEANING CODES            |
|                        | 3009903             | India               |                           |