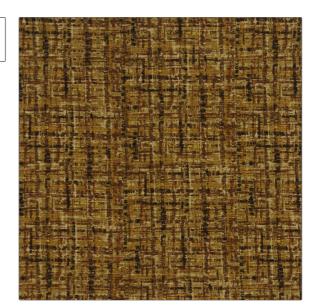

## FABRICUT Fabric Product Details

PATTERN Multi Tex
COLOR Mushroom

BRAND

APPLICATION

Fabricut

Fabric

USES

CATEGORIES

Bedding, Drapery, Multipurpose **Prints** 

COLORS

DESIGN TYPES

Black, Brown

**Texture Plain** 

SCALE

RAILROADED

Small