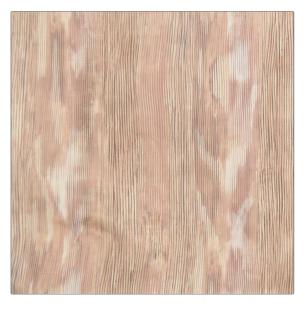

## FABRICUT<sup>®</sup>Fabric Product Details

| PATTERN<br>COLOR                  | Kitley<br>Bamboo |                        |
|-----------------------------------|------------------|------------------------|
| BRAND                             |                  | APPLICATION            |
| Fabricut                          |                  | Fabric                 |
| USES                              |                  | CATEGORIES             |
| Bedding, Drapery,<br>Multipurpose |                  | Prints                 |
| COLORS                            |                  | DESIGN TYPES           |
| Taupe / Tan                       |                  | Print Pattern, Stripes |
| SCALE                             |                  | RAILROADED             |
| Medium                            |                  | Not Railroaded         |