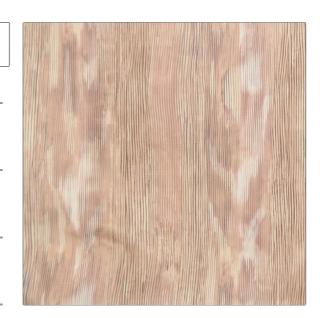

## FABRICUT Fabric Product Details

PATTERN Kitley COLOR 01

BRAND APPLICATION

**Fabricut** Fabric

USES CATEGORIES

Bedding, Drapery, Multipurpose

COLORS DESIGN TYPES

Taupe / Tan **Print Pattern, Stripes** 

**Prints** 

SCALE RAILROADED

Medium Not Railroaded

| WIDTH                | VERTICAL REPEAT     | HORIZONTAL REPEAT  | CONTENT                  |
|----------------------|---------------------|--------------------|--------------------------|
| 54.00 in (137.16 cm) | 27.00 in (68.58 cm) | 9.00 in (22.86 cm) | 65% Cotton 35% Polyester |
| BACKING              | PRODUCT NUMBER      | COUNTRY            | CLEANING CODES           |
|                      | 3017401             | USA                | S                        |
|                      |                     |                    |                          |