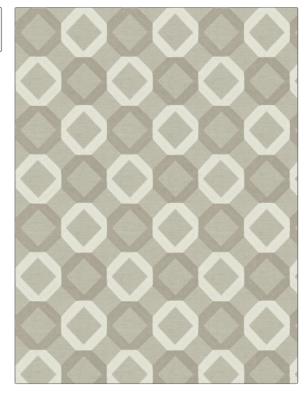

## FABRICUT Fabric Product Details

| PATTERN Deranosa COLOR 01 |                                |  |
|---------------------------|--------------------------------|--|
| BRAND                     | APPLICATION                    |  |
| Fabricut                  | Fabric                         |  |
| USES                      | CATEGORIES                     |  |
| Bedding, Drapery          | Crewels / Embroideries         |  |
| COLORS                    | DESIGN TYPES                   |  |
| Grey, Linen               | Embroidery, Crewel,<br>Diamond |  |
| SCALE                     | RAILROADED                     |  |
| Medium                    | Not Railroaded                 |  |

| WIDTH                | VERTICAL REPEAT    | HORIZONTAL REPEAT  | CONTENT                                                        |
|----------------------|--------------------|--------------------|----------------------------------------------------------------|
| 52.00 in (132.08 cm) | 9.25 in (23.50 cm) | 8.75 in (22.22 cm) | Embroidery: 100% Cotton,<br>Base: 73% Cotton, 27%<br>Polyester |
| BACKING              | PRODUCT NUMBER     | COUNTRY            | CLEANING CODES                                                 |
|                      | 3043701            | India              | S                                                              |