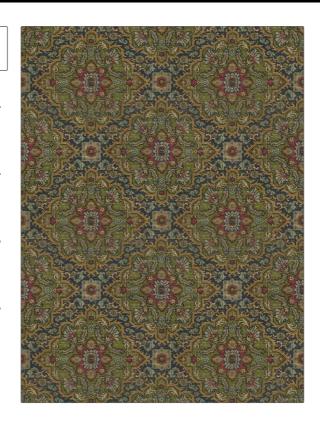

## FABRICUT Fabric Product Details

Blue, Multi-Color

Large

**Bigleaf Kilim** PATTERN Heritage COLOR

BRAND APPLICATION

**Fabricut** Fabric

USES CATEGORIES

Bedding, Drapery, **Prints** Multipurpose, Upholstery

воок COLORS

Natural Nuances (5 Books) Night

DESIGN TYPES SCALE

Global / Ethnic, Print Pattern

RAILROADED

Not Railroaded

| WIDTH                | FINISH                        | VERTICAL REPEAT     | HORIZONTAL REPEAT                                |
|----------------------|-------------------------------|---------------------|--------------------------------------------------|
| 54.00 in (137.16 cm) | Soil & Stain Repellent Finish | 27.00 in (68.58 cm) | 27.00 in (68.58 cm)                              |
| CONTENT              | BACKING                       | FIRE CODES          | DOUBLE RUBS                                      |
| 100% Cotton          |                               | UFAC Class I        | Exceeds 51,000 Double<br>Rubs (Wyzenbeek Method) |
| PRODUCT NUMBER       | DATE BOOKED                   | COUNTRY             | CLEANING CODES                                   |
| 3047901              | 12/2020                       | China               | S                                                |
|                      |                               |                     |                                                  |