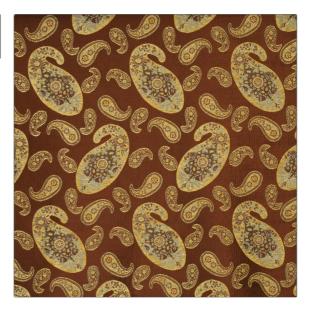

## FABRICUT Fabric Product Details

| APPLICATION              |
|--------------------------|
| Fabric                   |
| CATEGORIES               |
| Wovens, Chenille         |
| DESIGN TYPES             |
| Global / Ethnic, Paisley |
| RAILROADED               |
|                          |

Not Railroaded

Large

| WIDTH                | VERTICAL REPEAT                  | HORIZONTAL REPEAT                                | CONTENT                   |
|----------------------|----------------------------------|--------------------------------------------------|---------------------------|
| 54.00 in (137.16 cm) | 21.50 in (54.61 cm)              | 13.50 in (34.29 cm)                              | 58% Polyester 42% Acrylic |
| BACKING              | FIRE CODES                       | DOUBLE RUBS                                      | PRODUCT NUMBER            |
|                      | UFAC Class I, Passes NFPA<br>260 | Exceeds 15,000 Double<br>Rubs (Wyzenbeek Method) | 3053603                   |
| COUNTRY              | CLEANING CODES                   |                                                  |                           |
| Turkey               | S                                |                                                  |                           |