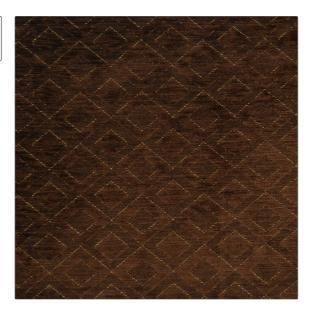

## FABRICUT Fabric Product Details

| PATTERN Trademark COLOR Berrywine |                                                    |  |
|-----------------------------------|----------------------------------------------------|--|
| BRAND                             | APPLICATION                                        |  |
| Fabricut                          | Fabric                                             |  |
| USES                              | CATEGORIES                                         |  |
| Upholstery                        | Wovens, Solids / Small<br>Scale Patterns, Chenille |  |
| COLORS                            | DESIGN TYPES                                       |  |
| Lavender / Purple                 | Diamond                                            |  |
| SCALE                             | RAILROADED                                         |  |
| Small                             | Not Railroaded                                     |  |