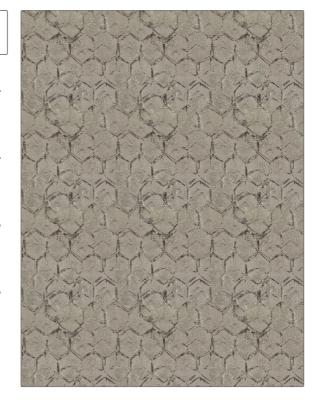

## FABRICUT® Fabric Product Details

PATTERN Tillite
COLOR Quartz

BRAND

APPLICATION

**Fabricut** 

**Fabric** 

USES

CATEGORIES

Bedding, Drapery

Faux Silk

воок

COLORS

Luxe Metallics & Velvet (3 Books) Pearlescent

Taupe / Tan, Metallic

DESIGN TYPES

SCALE

Medium

Lattice / Fretwork, Contemporary / Modern, Abstract

RAILROADED

Not Railroaded

| WIDTH                | VERTICAL REPEAT    | HORIZONTAL REPEAT  | CONTENT        |
|----------------------|--------------------|--------------------|----------------|
| 54.00 in (137.16 cm) | 9.62 in (24.43 cm) | 9.00 in (22.86 cm) | 100% Polyester |
| BACKING              | PRODUCT NUMBER     | DATE BOOKED        | COUNTRY        |
|                      | 3056004            | 01/2021            | India          |
| CLEANING CODES       | _                  |                    |                |
| S                    |                    |                    |                |
|                      |                    |                    |                |