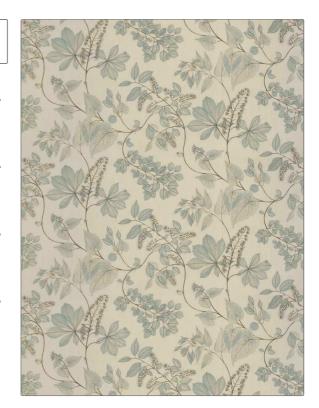

## FABRICUT Fabric Product Details

PATTERN Muttonwood
COLOR 01

BRAND APPLICATION

Fabricut Fabric

USES CATEGORIES

Bedding, Drapery, Multipurpose Prints

COLORS DESIGN TYPES

Blue, Light Blue, White Leaves, Print Pattern, Tropical / Botanical