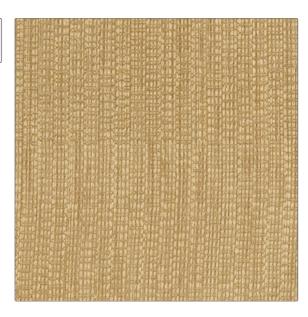

## FABRICUT® Fabric Product Details

| PATTERN<br>COLOR | Walnut Creek<br>Linen |                |  |
|------------------|-----------------------|----------------|--|
| BRAND            |                       | APPLICATION    |  |
| Fabricut         |                       | Fabric         |  |
| USES             |                       | CATEGORIES     |  |
| Drapery          |                       | Sheer          |  |
| COLORS           |                       | DESIGN TYPES   |  |
| Brown            |                       | Texture Plain  |  |
| SCALE            |                       | RAILROADED     |  |
| Small            |                       | Not Railroaded |  |