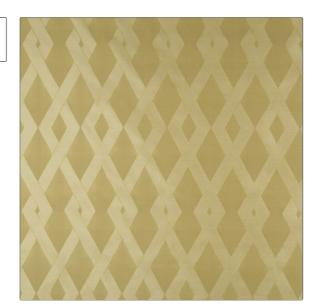

## FABRICUT Fabric Product Details

PATTERN Maybelle Trellis
COLOR Caper

BRAND APPLICATION

Fabricut Fabric

USES CATEGORIES

Bedding, Drapery, Multipurpose

Silk

COLORS DESIGN TYPES

Green Lattice / Fretwork,
Contemporary / Modern

SCALE RAILROADED

Medium Not Railroaded

| WIDTH                | VERTICAL REPEAT        | HORIZONTAL REPEAT | CONTENT             |
|----------------------|------------------------|-------------------|---------------------|
| 54.00 in (137.16 cm) | 13.10 in (33.27 cm)    | 3.50 in (8.89 cm) | 71% Silk 29% Cotton |
| BACKING              | FIRE CODES             | PRODUCT NUMBER    | COUNTRY             |
|                      | Passes "NFPA 701" 2004 | 3096804           | India               |