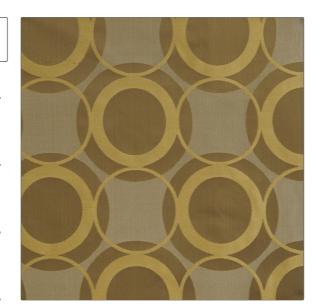

## FABRICUT Fabric Product Details

PATTERN Link
COLOR Olive

BRAND APPLICATION

Fabricut Fabric

USES CATEGORIES

Bedding, Drapery, Multipurpose

SCALE

S

COLORS DESIGN TYPES

Gold, Green Geometric, Contemporary / Modern, Dots / Circles

Silk

RAILROADED

Medium Not Railroaded

| WIDTH                | VERTICAL REPEAT        | HORIZONTAL REPEAT  | CONTENT   |
|----------------------|------------------------|--------------------|-----------|
| 54.00 in (137.16 cm) | 14.50 in (36.83 cm)    | 6.70 in (17.02 cm) | 100% Silk |
| BACKING              | FIRE CODES             | PRODUCT NUMBER     | COUNTRY   |
|                      | Passes "NFPA 701" 2004 | 3097106            | India     |
| CLEANING CODES       |                        |                    |           |