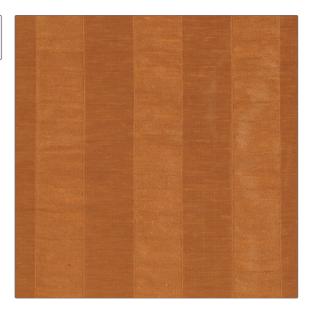

## FABRICUT Fabric Product Details

| color Me        | ception<br>lon                      |
|-----------------|-------------------------------------|
| BRAND           | APPLICATION                         |
| Fabricut        | Fabric                              |
| USES            | CATEGORIES                          |
| Bedding, Draper | ry Solids / Small Scale<br>Patterns |
| COLORS          | DESIGN TYPES                        |
| Coral / Peach   | Stripes                             |
| SCALE           | RAILROADED                          |

Not Railroaded

| WIDTH                | VERTICAL REPEAT        | HORIZONTAL REPEAT | CONTENT        |
|----------------------|------------------------|-------------------|----------------|
| 56.00 in (142.24 cm) | 0.00 in (0.00 cm)      | 3.50 in (8.89 cm) | 100% Polyester |
| BACKING              | FIRE CODES             | PRODUCT NUMBER    | COUNTRY        |
|                      | Passes "NFPA 701" 2004 | 3123220           | Turkey         |
| CLEANING CODES       | _                      |                   |                |
| S                    |                        |                   |                |
|                      |                        |                   |                |