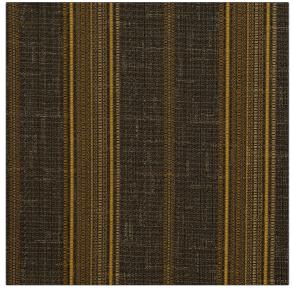

## FABRICUT<sup>®</sup>Fabric Product Details

| PATTERN<br>COLOR                  | Clark Bar<br>Blue Pewter |                |  |
|-----------------------------------|--------------------------|----------------|--|
| BRAND                             |                          | APPLICATION    |  |
| Fabricut                          |                          | Fabric         |  |
| USES                              |                          | CATEGORIES     |  |
| Bedding, Drapery,<br>Multipurpose |                          | Wovens         |  |
| COLORS                            |                          | DESIGN TYPES   |  |
| Grey, Blue                        |                          | Stripes        |  |
| SCALE                             |                          | RAILROADED     |  |
| Medium                            |                          | Not Railroaded |  |

| WIDTH                | VERTICAL REPEAT   | HORIZONTAL REPEAT | CONTENT        |
|----------------------|-------------------|-------------------|----------------|
| 54.00 in (137.16 cm) | 0.00 in (0.00 cm) | 3.50 in (8.89 cm) | 100% Polyester |
| BACKING              | PRODUCT NUMBER    | COUNTRY           | CLEANING CODES |
|                      | 3127708           | Taiwan            | s              |