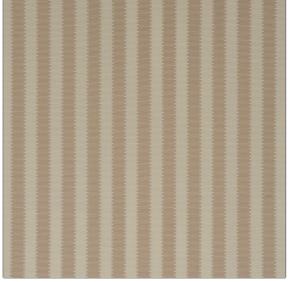

## FABRICUT Fabric Product Details

| PATTERN Pixy<br>COLOR ECTU       | / Stix<br>J    |
|----------------------------------|----------------|
| BRAND                            | APPLICATION    |
| Fabricut                         | Fabric         |
| USES                             | CATEGORIES     |
| Bedding, Drapery<br>Multipurpose | y, Wovens      |
| COLORS                           | DESIGN TYPES   |
| Grey                             | Stripes        |
| SCALE                            | RAILROADED     |
| Small                            | Not Railroaded |

WIDTH FINISH HORIZONTAL REPEAT VERTICAL REPEAT 54.00 in (137.16 cm) Soil & Stain Repellent Finish 0.00 in (0.00 cm) 0.80 in (2.03 cm) CONTENT FIRE CODES DOUBLE RUBS BACKING 60% Cotton 40% Polyester UFAC Class I Exceeds 15,000 Double Rubs (Wyzenbeek Method) CLEANING CODES PRODUCT NUMBER COUNTRY 3129304 S Taiwan