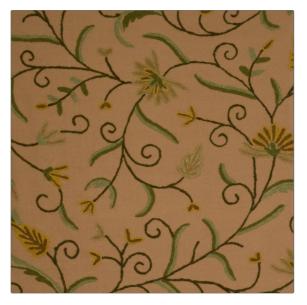

## FABRICUT<sup>®</sup> Fabric Product Details

| PATTERN Barb                      |                                            |
|-----------------------------------|--------------------------------------------|
| COLOR COLO                        | <i>J</i> a                                 |
| BRAND                             | APPLICATION                                |
| Fabricut                          | Fabric                                     |
|                                   |                                            |
| USES                              | CATEGORIES                                 |
| Bedding, Drapery,<br>Multipurpose | , Wool / Faux Wool, Crewels / Embroideries |
| COLORS                            | DESIGN TYPES                               |
| Brown, Green                      | Floral, Crewel                             |
|                                   |                                            |
| SCALE                             | RAILROADED                                 |
| Large                             | Not Railroaded                             |

| WIDTH                | VERTICAL REPEAT     | HORIZONTAL REPEAT   | CONTENT                                    |
|----------------------|---------------------|---------------------|--------------------------------------------|
| 54.00 in (137.16 cm) | 32.50 in (82.55 cm) | 26.50 in (67.31 cm) | 100% Cotton Ground 100%<br>Wool Embroidery |
| BACKING              | PRODUCT NUMBER      | COUNTRY             | CLEANING CODES                             |
|                      | 3149705             | India               | S                                          |