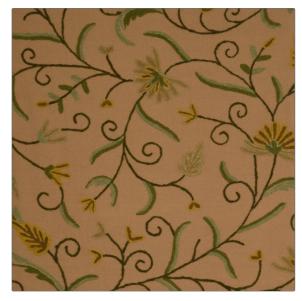

## FABRICUT Fabric Product Details

| PATTERN                           | Barbosa |                                          |  |  |
|-----------------------------------|---------|------------------------------------------|--|--|
| COLOR                             | 05      |                                          |  |  |
|                                   |         |                                          |  |  |
| BRAND                             |         | APPLICATION                              |  |  |
| Fabricut                          |         | Fabric                                   |  |  |
| USES                              |         | CATEGORIES                               |  |  |
| Bedding, Drapery,<br>Multipurpose |         | Wool / Faux Wool, Crewels / Embroideries |  |  |
| COLORS                            |         | DESIGN TYPES                             |  |  |
| Brown, Green                      |         | Floral, Crewel                           |  |  |
| SCALE                             |         | RAILROADED                               |  |  |
| Large                             |         | Not Railroaded                           |  |  |

| WIDTH                | VERTICAL REPEAT     | HORIZONTAL REPEAT   | CONTENT                                    |
|----------------------|---------------------|---------------------|--------------------------------------------|
| 54.00 in (137.16 cm) | 32.50 in (82.55 cm) | 26.50 in (67.31 cm) | 100% Cotton Ground 100%<br>Wool Embroidery |
| BACKING              | PRODUCT NUMBER      | COUNTRY             | CLEANING CODES                             |
|                      | 3149805             | India               | S                                          |