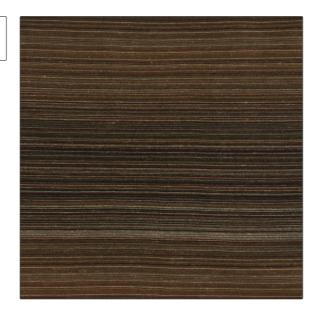

## FABRICUT Fabric Product Details

PATTERN Chocolove COLOR Midnight

BRAND APPLICATION

Fabricut Fabric

Bedding, Drapery, Multipurpose

Black, Gold, Red

Taffeta

CATEGORIES

COLORS

Stripes, Texture Plain, Contemporary / Modern

SCALE

USES

RAILROADED

DESIGN TYPES

Large Not Railroaded

| WIDTH                | VERTICAL REPEAT    | HORIZONTAL REPEAT                                | CONTENT                               |
|----------------------|--------------------|--------------------------------------------------|---------------------------------------|
| 54.00 in (137.16 cm) | 8.50 in (21.59 cm) | 0.00 in (0.00 cm)                                | 57% Polyester 34% Viscose<br>9% Linen |
| BACKING              | FIRE CODES         | DOUBLE RUBS                                      | PRODUCT NUMBER                        |
|                      | UFAC Class II      | Exceeds 21,000 Double<br>Rubs (Wyzenbeek Method) | 3150301                               |
| COUNTRY              | CLEANING CODES     | _                                                |                                       |
| Belgium              | S                  |                                                  |                                       |