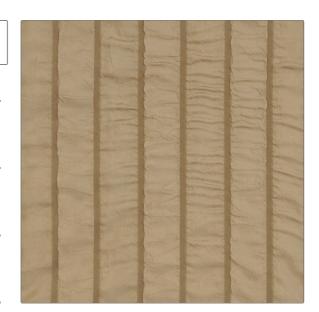

## FABRICUT Fabric Product Details

| PATTERN | Rolos  |
|---------|--------|
| COLOR   | Nougat |

BRAND APPLICATION

Fabricut Fabric

USES CATEGORIES

Bedding, Drapery Solids / Small Scale

Patterns

COLORS DESIGN TYPES

Taupe / Tan Stripes, Contemporary /

Modern

SCALE RAILROADED

Small Not Railroaded

| WIDTH                  | VERTICAL REPEAT   | HORIZONTAL REPEAT | CONTENT                 |
|------------------------|-------------------|-------------------|-------------------------|
| 54.00 in (137.16 cm)   | 0.00 in (0.00 cm) | 1.20 in (3.05 cm) | 79% Polyester 21% Rayon |
| BACKING PRODUCT NUMBER | COUNTRY           | CLEANING CODES    |                         |
|                        | 3151107           | Thailand          |                         |