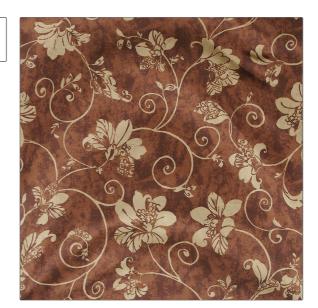

## FABRICUT Fabric Product Details

| PATTERN | <b>Preserves</b> |  |
|---------|------------------|--|
| COLOR   | Java             |  |
|         |                  |  |

BRAND APPLICATION

Fabricut Fabric

USES CATEGORIES

Bedding, Drapery, Multipurpose

**Prints** 

RAILROADED

COLORS DESIGN TYPES

Brown Floral, Asian, Print Pattern

Medium Not Railroaded

| WIDTH                | VERTICAL REPEAT     | HORIZONTAL REPEAT   | CONTENT                  |
|----------------------|---------------------|---------------------|--------------------------|
| 54.00 in (137.16 cm) | 25.20 in (64.01 cm) | 27.00 in (68.58 cm) | 65% Cotton 35% Polyester |
| BACKING              | FIRE CODES          | PRODUCT NUMBER      | COUNTRY                  |
|                      | UFAC Class I        | 3164201             | China / Printed USA      |