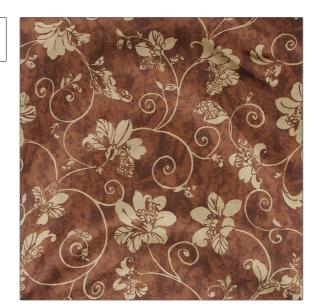

## FABRICUT Fabric Product Details

| PATTERN | Preserves |
|---------|-----------|
| COLOR   | 01        |

BRAND APPLICATION

Fabricut Fabric

USES CATEGORIES

Bedding, Drapery, Multipurpose

SCALE

Medium

Prints

COLORS DESIGN TYPES

Brown Floral, Asian, Print Pattern

\_\_\_\_

Not Railroaded

RAILROADED

| WIDTH                | VERTICAL REPEAT     | HORIZONTAL REPEAT   | CONTENT                  |
|----------------------|---------------------|---------------------|--------------------------|
| 54.00 in (137.16 cm) | 25.20 in (64.01 cm) | 27.00 in (68.58 cm) | 65% Cotton 35% Polyester |
| BACKING              | FIRE CODES          | PRODUCT NUMBER      | COUNTRY                  |
|                      | UFAC Class I        | 3164301             | China / Printed USA      |