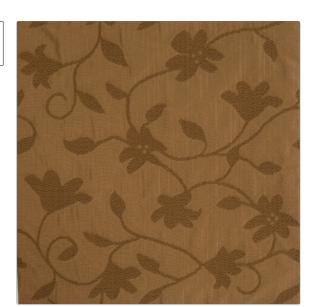

## FABRICUT Fabric Product Details

| PATTERN | Ice Cream |
|---------|-----------|
| COLOR   | Chocolate |

BRAND

APPLICATION

**Fabricut** 

Fabric

USES

CATEGORIES

Bedding, Drapery, Multipurpose

Wovens

COLORS

DESIGN TYPES

Brown

Floral

SCALE

RAILROADED

Medium

Not Railroaded

| WIDTH                | VERTICAL REPEAT     | HORIZONTAL REPEAT   | CONTENT                  |
|----------------------|---------------------|---------------------|--------------------------|
| 54.00 in (137.16 cm) | 13.20 in (33.53 cm) | 13.70 in (34.80 cm) | 50% Cotton 50% Polyester |
| BACKING              | FIRE CODES          | PRODUCT NUMBER      | COUNTRY                  |
| DAGNING .            | UFAC Class I        | 3164401             | Turkey                   |