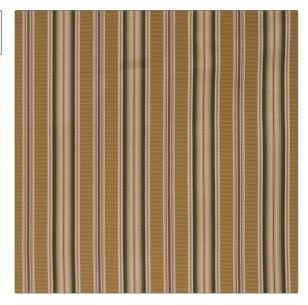

## FABRICUT Fabric Product Details

| PATTERN Sweets |
|----------------|
| or <b>04</b>   |

BRAND APPLICATION

Fabric

USES CATEGORIES

Bedding Wovens

COLORS DESIGN TYPES

RAILROADED

Gold Stripes

SCALE

Medium Not Railroaded

| WIDTH                    | FINISH                        | VERTICAL REPEAT   | HORIZONTAL REPEAT                                |
|--------------------------|-------------------------------|-------------------|--------------------------------------------------|
| 54.00 in (137.16 cm)     | Soil & Stain Repellent Finish | 0.00 in (0.00 cm) | 2.40 in (6.10 cm)                                |
| CONTENT                  | BACKING                       | FIRE CODES        | DOUBLE RUBS                                      |
| 54% Cotton 46% Polyester |                               | UFAC Class I      | Exceeds 30,000 Double<br>Rubs (Wyzenbeek Method) |
| PRODUCT NUMBER           | COUNTRY                       | CLEANING CODES    |                                                  |
| 3168904                  | Taiwan                        | S                 |                                                  |
|                          |                               |                   |                                                  |