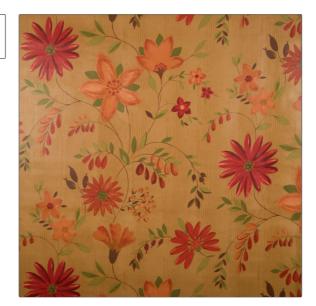

## FABRICUT Fabric Product Details

| PATTERN | <b>Daisy Tree</b> |
|---------|-------------------|
| COLOR   | 04                |

BRAND APPLICATION

Fabricut Fabric

USES CATEGORIES

Bedding, Drapery, Multipurpose

COLORS DESIGN TYPES

**Prints** 

Orange / Spice Floral

SCALE RAILROADED

Large Not Railroaded

| WIDTH                | VERTICAL REPEAT     | HORIZONTAL REPEAT   | CONTENT        |
|----------------------|---------------------|---------------------|----------------|
| 54.00 in (137.16 cm) | 32.70 in (83.06 cm) | 27.00 in (68.58 cm) | 100% Cotton    |
| BACKING              | PRODUCT NUMBER      | COUNTRY             | CLEANING CODES |
|                      | 3172004             | United Kingdom      |                |