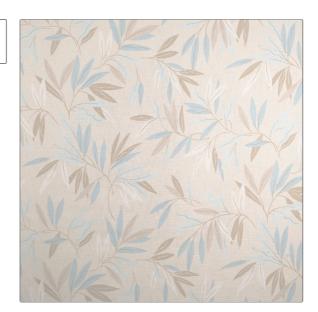

## FABRICUT Fabric Product Details

PATTERN Painted Willow COLOR Porcelain

BRAND APPLICATION

Fabricut Fabric

USES CATEGORIES

Bedding, Drapery, Multipurpose

SCALE

Medium

Prints, Linen

RAILROADED

Not Railroaded

COLORS DESIGN TYPES

Grey, Aqua / Teal Asian, Leaves, Print

Pattern, Contemporary /

Modern

| WIDTH                | VERTICAL REPEAT     | HORIZONTAL REPEAT   | CONTENT             |
|----------------------|---------------------|---------------------|---------------------|
| 54.00 in (137.16 cm) | 27.00 in (68.58 cm) | 27.00 in (68.58 cm) | 94% Cotton 6% Linen |
| BACKING              | PRODUCT NUMBER      | COUNTRY             | CLEANING CODES      |
|                      | 3172701             | United Kingdom      |                     |