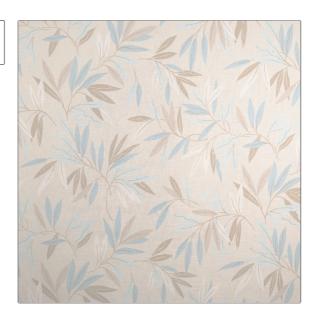

## FABRICUT Fabric Product Details

PATTERN Painted Willow COLOR 01

BRAND APPLICATION

Fabricut Fabric

USES CATEGORIES

Bedding, Drapery, Multipurpose

SCALE

Prints, Linen

COLORS DESIGN TYPES

Grey, Aqua / Teal Asian, Leaves, Print

Pattern, Contemporary /

Modern RAILROADED

Medium Not Railroaded

| 00 in (68.58 cm) 27. | 7.00 in (68.58 cm) | 94% Cotton 6% Linen |
|----------------------|--------------------|---------------------|
| DUCT NUMBER COL      | UNTRY              | CLEANING CODES      |
| 72801 Un             | nited Kingdom      | S                   |
| ,                    | DUCT NUMBER CO     | DUCT NUMBER COUNTRY |