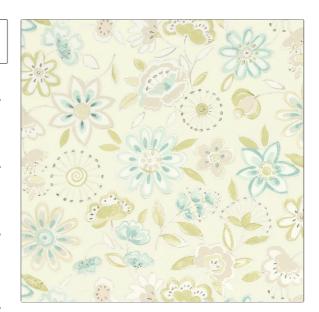

## FABRICUT Fabric Product Details

PATTERN Summer Sketch COLOR 02

BRAND APPLICATION

Fabricut Fabric

USES CATEGORIES

Bedding, Drapery, Multipurpose Prints

COLORS DESIGN TYPES

Aqua / Teal, Light Green Floral, Novelty, Print Pattern, Contemporary /

Modern

SCALE RAILROADED

Large Not Railroaded

| WIDTH                | VERTICAL REPEAT     | HORIZONTAL REPEAT   | CONTENT        |
|----------------------|---------------------|---------------------|----------------|
| 54.00 in (137.16 cm) | 27.00 in (68.58 cm) | 27.00 in (68.58 cm) | 100% Cotton    |
| BACKING              | PRODUCT NUMBER      | COUNTRY             | CLEANING CODES |
|                      | 3173202             | United Kingdom      |                |

ADDITIONAL PRODUCT NOTES

Half Drop Repeat, Exclusive Pattern