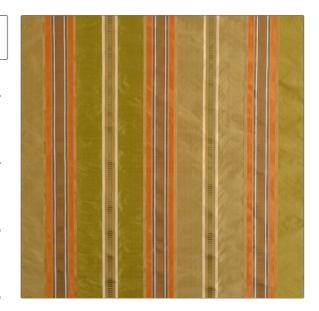

## FABRICUT Fabric Product Details

| PATTERN | Critchfield |
|---------|-------------|
| COLOR   | Autumn      |

BRAND

APPLICATION

**Fabricut** 

Fabric

USES

CATEGORIES

Bedding, Drapery, Multipurpose Silk

COLORS

DESIGN TYPES

Green, Orange / Spice

Stripes

SCALE

RAILROADED

Large Not Railroaded