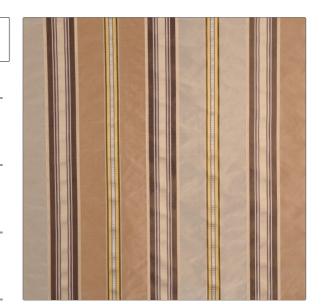

## FABRICUT Fabric Product Details

PATTERN Critchfield COLOR 01

BRAND

APPLICATION

Fabricut

Fabric

USES

CATEGORIES

Bedding, Drapery, Multipurpose Silk

COLORS

DESIGN TYPES

Grey, Blue, Taupe / Tan

Stripes

SCALE

RAILROADED

Large

Not Railroaded

| WIDTH                | VERTICAL REPEAT   | HORIZONTAL REPEAT   | CONTENT   |
|----------------------|-------------------|---------------------|-----------|
| 54.00 in (137.16 cm) | 0.00 in (0.00 cm) | 17.20 in (43.69 cm) | 100% Silk |
| BACKING              | PRODUCT NUMBER    | COUNTRY             | _         |
|                      | 3175601           | India               |           |