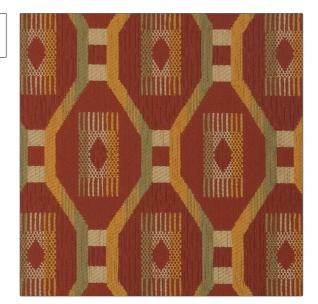

## FABRICUT Fabric Product Details

PATTERN Corisco
COLOR Poppy

BRAND APPLICATION

Fabricut Fabric

USES CATEGORIES

Upholstery Wovens, Chenille

COLORS DESIGN TYPES

Gold, Red Global / Ethnic, Diamond

ADDITIONAL PRODUCT NOTES

Teflon® Finish, Shown Railroaded, Exclusive Pattern