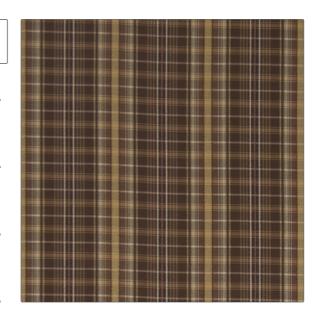

## FABRICUT Fabric Product Details

| PATTERN | Lentz   |  |
|---------|---------|--|
| COLOR   | Tobacco |  |

BRAND APPLICATION

Fabricut Fabric

USES CATEGORIES

Upholstery Wovens, Solids / Small Scale Patterns

COLORS DESIGN TYPES

Black, Brown Check / Plaid

SCALE RAILROADED

Small Railroaded

| WIDTH                 | VERTICAL REPEAT   | HORIZONTAL REPEAT                            | CONTENT                 |
|-----------------------|-------------------|----------------------------------------------|-------------------------|
| 54.00 in (137.16 cm)  | 0.70 in (1.78 cm) | 2.50 in (6.35 cm)                            | 77% Rayon 23% Polyester |
| BACKING               | FIRE CODES        | DOUBLE RUBS                                  | PRODUCT NUMBER          |
| Light Acrylic Backing | UFAC Class I      | Exceeds 9,000 Double Rubs (Wyzenbeek Method) | 3207101                 |
| COUNTRY               | CLEANING CODES    |                                              |                         |
| USA                   | S                 |                                              |                         |

ADDITIONAL PRODUCT NOTES

Light Acrylic Backing, Shown Railroaded, Exclusive Pattern