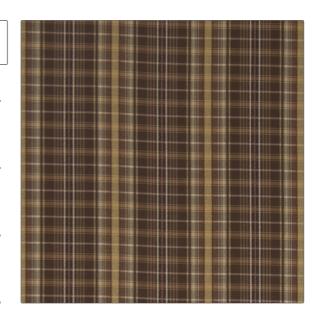

## FABRICUT Fabric Product Details

PATTERN Lentz
COLOR 01

BRAND APPLICATION

Fabricut Fabric

USES CATEGORIES

Upholstery Wovens, Solids / Small Scale Patterns

COLORS DESIGN TYPES

Black, Brown Check / Plaid

ADDITIONAL PRODUCT NOTES

Light Acrylic Backing, Shown Railroaded, Exclusive Pattern