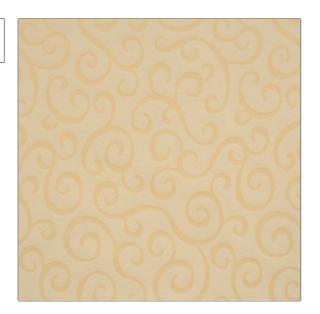

## FABRICUT Fabric Product Details

PATTERN Nobie
COLOR Gold Dust

BRAND APPLICATION

Fabricut Fabric

USES CATEGORIES

Upholstery Wovens, Eco / Environment Plus

COLORS DESIGN TYPES

Gold, Yellow Lattice / Fretwork, Contemporary / Modern