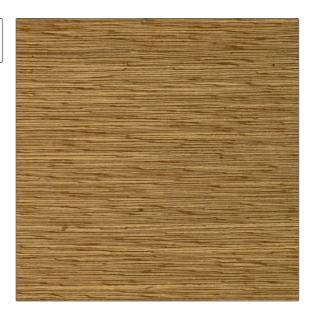

## FABRICUT Fabric Product Details

PATTERN Yoshi
COLOR Ginger

BRAND

APPLICATION

**Fabricut** 

Fabric

USES

CATEGORIES

Bedding, Drapery

Solids / Small Scale Patterns, Faux Silk

COLORS

DESIGN TYPES

Beige

Solid, Texture Plain

RAILROADED

Not Railroaded

| WIDTH                | VERTICAL REPEAT   | HORIZONTAL REPEAT | CONTENT                 |
|----------------------|-------------------|-------------------|-------------------------|
| 53.00 in (134.62 cm) | 0.00 in (0.00 cm) | 0.00 in (0.00 cm) | 83% Rayon 17% Polyester |
| BACKING              | PRODUCT NUMBER    | COUNTRY           | CLEANING CODES          |
|                      | 3212221           | India             | S                       |