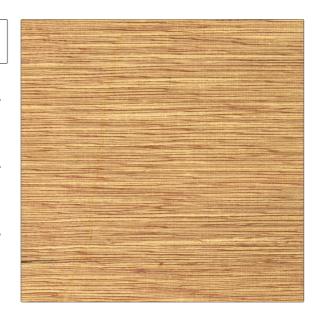

## FABRICUT Fabric Product Details

PATTERN Yoshi
COLOR Primrose

BRAND APPLICATION

Fabricut Fabric

USES CATEGORIES

Bedding, Drapery Solids / Small Scale

Patterns, Faux Silk

COLORS DESIGN TYPES

Pink Solid, Texture Plain

RAILROADED

Not Railroaded

| WIDTH                | VERTICAL REPEAT   | HORIZONTAL REPEAT | CONTENT                 |
|----------------------|-------------------|-------------------|-------------------------|
| 53.00 in (134.62 cm) | 0.00 in (0.00 cm) | 0.00 in (0.00 cm) | 83% Rayon 17% Polyester |
| BACKING              | PRODUCT NUMBER    | COUNTRY           | CLEANING CODES          |
|                      | 3212222           | India             | S                       |