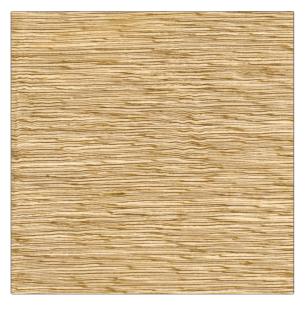

## $F A B R I C U T^{*}$ Fabric Product Details

| PATTERN Yoshi<br>COLOR Sand |                                             |
|-----------------------------|---------------------------------------------|
| BRAND                       | APPLICATION                                 |
| Fabricut                    | Fabric                                      |
| USES                        | CATEGORIES                                  |
| Bedding, Drapery            | Solids / Small Scale<br>Patterns, Faux Silk |
| COLORS                      | DESIGN TYPES                                |
| Beige                       | Solid, Texture Plain                        |
|                             |                                             |

Not Railroaded

RAILROADED

WIDTHVERTICAL REPEATHORIZONTAL REPEATCONTENT53.00 in (134.62 cm)0.00 in (0.00 cm)0.00 in (0.00 cm)83% Rayon 17% PolyesterBACKINGPRODUCT NUMBERCOUNTRYCLEANING CODES3212233IndiaS