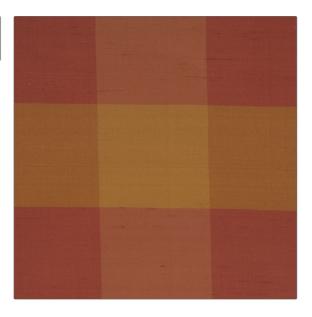

## FABRICUT Fabric Product Details

| PATTERN Parmenia COLOR Raspberry |                |  |
|----------------------------------|----------------|--|
| BRAND                            | APPLICATION    |  |
| Fabricut                         | Fabric         |  |
| USES                             | CATEGORIES     |  |
| Drapery                          | Silk           |  |
| COLORS                           | DESIGN TYPES   |  |
| Burgundy                         | Check / Plaid  |  |
| SCALE                            | RAILROADED     |  |
| Medium                           | Not Railroaded |  |

ADDITIONAL PRODUCT NOTES

Exclusive Pattern, Silks Are Not, Guaranteed Against Fading Or, For Precise Color Matching,, Colorfastness And Durability.