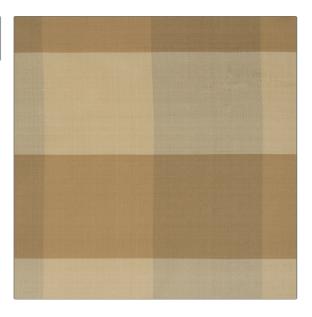

## FABRICUT Fabric Product Details

| PATTERN Parmenia COLOR Mushroom |                |  |
|---------------------------------|----------------|--|
| BRAND                           | APPLICATION    |  |
| Fabricut                        | Fabric         |  |
| USES                            | CATEGORIES     |  |
| Drapery                         | Silk           |  |
| COLORS                          | DESIGN TYPES   |  |
| Taupe / Tan                     | Check / Plaid  |  |
| SCALE                           | RAILROADED     |  |
| Medium                          | Not Railroaded |  |