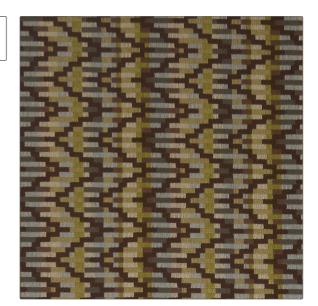

## FABRICUT Fabric Product Details

PATTERN Mankin COLOR Patina

BRAND APPLICATION

Fabricut Fabric

USES CATEGORIES

Upholstery Wovens

COLORS DESIGN TYPES

Blue, Brown, Green Flamestitch, Contemporary

/ Modern

SCALE RAILROADED

Small Railroaded

| WIDTH                | VERTICAL REPEAT   | HORIZONTAL REPEAT                                | CONTENT                 |
|----------------------|-------------------|--------------------------------------------------|-------------------------|
| 54.00 in (137.16 cm) | 1.50 in (3.81 cm) | 1.70 in (4.32 cm)                                | 58% Rayon 42% Polyester |
| BACKING              | FIRE CODES        | DOUBLE RUBS                                      | PRODUCT NUMBER          |
|                      | UFAC Class I      | Exceeds 24,000 Double<br>Rubs (Wyzenbeek Method) | 3220502                 |
| COUNTRY              | CLEANING CODES    |                                                  |                         |
| USA                  | S, SW             |                                                  |                         |

ADDITIONAL PRODUCT NOTES

Shown Railroaded, Exclusive Pattern