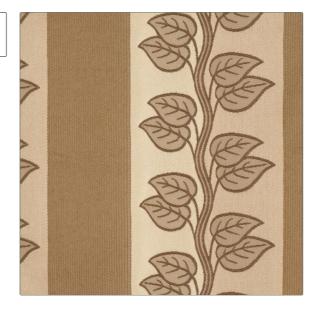

## FABRICUT® Fabric Product Details

| PATTERN Intertwine COLOR 02 |                 |
|-----------------------------|-----------------|
| BRAND                       | APPLICATION     |
| Fabricut                    | Fabric          |
| USES                        | CATEGORIES      |
| Upholstery                  | Wovens          |
| COLORS                      | DESIGN TYPES    |
| Brown, Taupe / Tan          | Leaves, Stripes |
| SCALE                       | RAILROADED      |
| Large Railroaded            |                 |

| WIDTH                | VERTICAL REPEAT   | HORIZONTAL REPEAT                                | CONTENT                 |
|----------------------|-------------------|--------------------------------------------------|-------------------------|
| 54.00 in (137.16 cm) | 2.20 in (5.59 cm) | 6.70 in (17.02 cm)                               | 66% Rayon 34% Polyester |
| BACKING              | FIRE CODES        | DOUBLE RUBS                                      | PRODUCT NUMBER          |
|                      | UFAC Class I      | Exceeds 24,000 Double<br>Rubs (Wyzenbeek Method) | 3220802                 |
| COUNTRY              | CLEANING CODES    | _                                                |                         |
| USA                  | S                 |                                                  |                         |
|                      |                   |                                                  |                         |

ADDITIONAL PRODUCT NOTES

Shown Railroaded, Exclusive Pattern