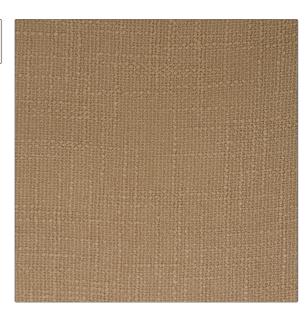

## FABRICUT Fabric Product Details

| PATTERN Lusaka<br>COLOR Camel |                                          |  |
|-------------------------------|------------------------------------------|--|
| BRAND                         | APPLICATION                              |  |
| Fabricut                      | Fabric                                   |  |
| USES                          | CATEGORIES                               |  |
| Multipurpose, Upholstery      | Wovens, Solids / Small<br>Scale Patterns |  |
| COLORS                        | DESIGN TYPES                             |  |
| Taupe / Tan                   | Texture Plain                            |  |