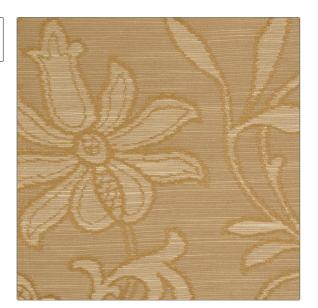

## FABRICUT Fabric Product Details

PATTERN Kampai COLOR Harvest

BRAND APPLICATION

Fabricut Fabric

USES CATEGORIES

Upholstery Wovens, Eco /
Environment Plus

COLORS DESIGN TYPES

Gold Floral, Jacquard Pattern,

Asian

SCALE RAILROADED

Large Not Railroaded

| WIDTH                | VERTICAL REPEAT                  | HORIZONTAL REPEAT                                | CONTENT                                  |
|----------------------|----------------------------------|--------------------------------------------------|------------------------------------------|
| 54.00 in (137.16 cm) | 28.00 in (71.12 cm)              | 13.50 in (34.29 cm)                              | 100% Post Consumer<br>Recycled Polyester |
| BACKING              | FIRE CODES                       | DOUBLE RUBS                                      | PRODUCT NUMBER                           |
|                      | UFAC Class I, Passes NFPA<br>260 | Exceeds 30,000 Double<br>Rubs (Wyzenbeek Method) | 3227904                                  |
| COUNTRY              | CLEANING CODES                   |                                                  |                                          |
| USA                  | S                                |                                                  |                                          |