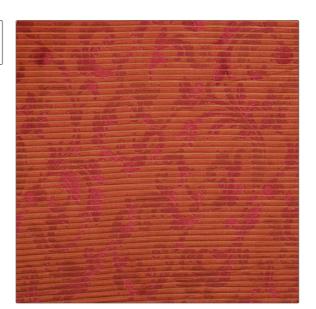

## FABRICUT Fabric Product Details

PATTERN Dasheen COLOR Sangria

BRAND

APPLICATION

**Fabricut** 

Fabric

USES

CATEGORIES

Bedding, Drapery

Wovens, Eco / Environment Plus

COLORS

DESIGN TYPES

Pink

Lattice / Fretwork

SCALE

RAILROADED

Medium

Not Railroaded

| in (45.47 cm)                                                | 11.60 in (29.46 cm)  PRODUCT NUMBER | 100% Polyester  COUNTRY               |
|--------------------------------------------------------------|-------------------------------------|---------------------------------------|
|                                                              | PRODUCT NUMBER                      | COUNTRY                               |
|                                                              |                                     |                                       |
| Class I, Passes "NFPA<br>2004, Passes NFPA<br>Passes MVS 302 | 3234807                             | Turkey                                |
|                                                              |                                     |                                       |
|                                                              |                                     |                                       |
|                                                              |                                     | · · · · · · · · · · · · · · · · · · · |