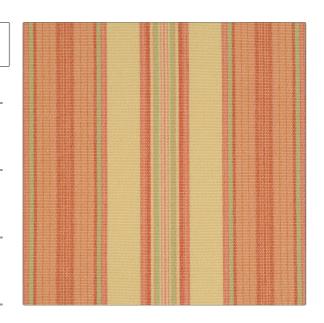

## FABRICUT Fabric Product Details

| COLOR    | Citrus |             |  |
|----------|--------|-------------|--|
| BRAND    |        | APPLICATION |  |
| Fabricut |        | Fabric      |  |
| USES     |        | CATEGORIES  |  |

Wovens

DESIGN TYPES

Stripes

Bedding, Drapery, Multipurpose

COLORS

ltipurpose

Yellow, Coral / Peach

SCALE RAILROADED

Medium Not Railroaded

| WIDTH                | VERTICAL REPEAT                  | HORIZONTAL REPEAT                                | CONTENT                |
|----------------------|----------------------------------|--------------------------------------------------|------------------------|
| 55.00 in (139.70 cm) | 0.00 in (0.00 cm)                | 7.10 in (18.03 cm)                               | 66% Cotton 34% Viscose |
| BACKING              | FIRE CODES                       | DOUBLE RUBS                                      | PRODUCT NUMBER         |
|                      | UFAC Class I, Passes NFPA<br>260 | Exceeds 15,000 Double<br>Rubs (Wyzenbeek Method) | 3235203                |
| COUNTRY              | CLEANING CODES                   |                                                  |                        |
| Italy                | S                                |                                                  |                        |