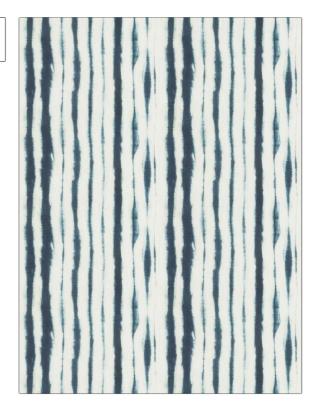

## FABRICUT Fabric Product Details

| PATTERN | Deep Water |
|---------|------------|
| COLOR   | Indigo     |

BRAND

APPLICATION

**Fabricut** 

Fabric

USES

CATEGORIES

Bedding, Drapery, Multipurpose Prints

воок

COLORS

Natural Nuances (5 Books) Night Blue, Navy

DESIGN TYPES

SCALE

Global / Ethnic, Print Pattern, Stripes Medium

RAILROADED

Not Railroaded

| WIDTH                | VERTICAL REPEAT    | HORIZONTAL REPEAT                                | CONTENT               |
|----------------------|--------------------|--------------------------------------------------|-----------------------|
| 54.00 in (137.16 cm) | 8.75 in (22.22 cm) | 13.50 in (34.29 cm)                              | 85% Cotton, 15% Linen |
| BACKING              | FIRE CODES         | DOUBLE RUBS                                      | PRODUCT NUMBER        |
|                      | UFAC Class I       | Exceeds 30,000 Double<br>Rubs (Wyzenbeek Method) | 3235701               |
| DATE BOOKED          | COUNTRY            | CLEANING CODES                                   |                       |
| 12/2020              | Printed In USA     | S                                                |                       |